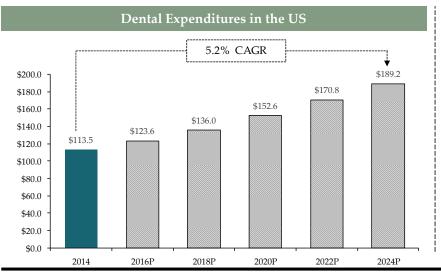

## Sector Outlook

Overall, the dental market is expected to grow well above GDP at ~5.2 percent per year through 2024. The combined impact of sector tailwinds, a stable dentist supply and ongoing DSO consolidation point to a market that will continue to experience heightened M&A activity and investor interest. Despite the emergence of several large dental platforms, 69 percent of practices remain under the ownership of solo practitioners.